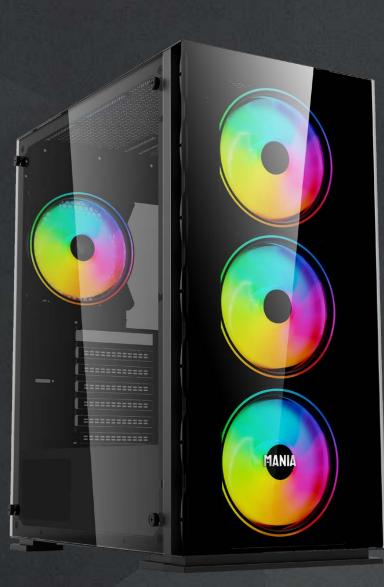

## MANIA M3

GAMING C

Flat side panel made of 0.8mm thick SPCC; left panel made of embedded crack-proof toughened glass. 4x ARGB fans pre-installed. Tempered glass front panel. Bottom PSU position.