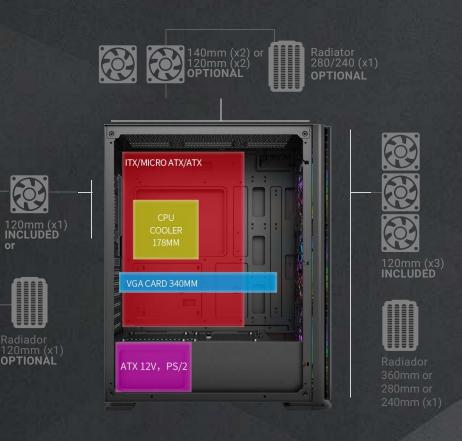

## SPECIFICATIONS

| Туре            | Tower                                                                                                                    |
|-----------------|--------------------------------------------------------------------------------------------------------------------------|
| Design          | A-grade SPCC with black powder spray                                                                                     |
| Motherboards    | ATX / MicroATX / ITX                                                                                                     |
| Fan             | Front: 140mm x3 or 120mm x3 (included), Rear: 140mm x1 or<br>120mm x1 (included); Top: 140mm x2 or 120mm x2              |
| Liquid cooling  | Front: 1x 360mm or 1x 280mm or 1x 240mm; Rear: 1x 120mm;<br>Top: 1x 280mm or 1x 240mm (no interference with memory vest) |
| Drive bays      | 2x 3.5" internal & 2x 2.5" SSD or 4x SSD                                                                                 |
| Expansion slots | 7                                                                                                                        |
| GPU Clearence   | 340mm                                                                                                                    |
| CPU Clearence   | 178mm                                                                                                                    |
| I/O Ports       | 1x USB 3.0, 2x USB 2.0, HD Audio                                                                                         |
| Dimensions      | 386 x 225 x 480mm                                                                                                        |